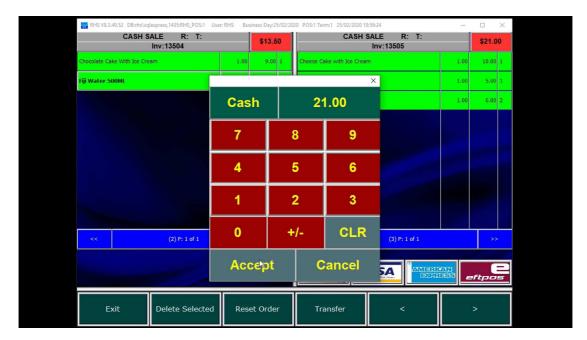

2.4 Click on CLR to clear the amount and enter the amount to be paid.

| RHS V8.3.49.52                | DB:rhs\sqlexpres           | ss, 1435; RHS_POS: 1          | User: RHS Busin                  | iess Day:25/02/20             | 020 POS:1 Te | erm:1 25/02/2020 18 | :49:02               | <u>81</u>          |         | ×  |
|-------------------------------|----------------------------|-------------------------------|----------------------------------|-------------------------------|--------------|---------------------|----------------------|--------------------|---------|----|
| Babich<br>Sauvignong<br>Blanc | Bay of Stone<br>Chardonnay | Bay of<br>Stones<br>Sauvignon | BOS -<br>Chardonnay S<br>- Glass | BOS -<br>Bauvignon -<br>Glass |              | CASH S              | SALE R:<br>Inv:13494 | T:                 | \$131.  | 00 |
| 41.00 3<br>DB Rose            | Under &                    | 35.00<br>Wyndham              | 8.00 8.1                         | 00                            | Bay of St    | one - Merlot        |                      | 1.0                | 0 35.00 | -1 |
|                               | Over<br>Chardonnav         | Estate Bin<br>555<br>51.00    |                                  |                               |              |                     | ×                    | 1.0                | 0 8.00  | -1 |
|                               |                            |                               | Casl                             | ì                             | 10           | 0.00                |                      | 1.0                | 0 45.00 | -1 |
|                               |                            |                               |                                  |                               |              |                     | _                    | 1.0                | 0 35.00 | -1 |
|                               |                            |                               | 7                                |                               | 8            | 9                   |                      | 1.0                | 0 8.00  | -1 |
|                               |                            |                               | 4                                |                               | 5            | 6                   |                      |                    |         |    |
|                               |                            |                               | 1                                |                               | 2            | 3                   |                      |                    |         |    |
|                               |                            |                               | 0                                |                               | -/-          | CLR                 | (5) P: 1 of          | 1                  |         | >  |
| Back                          | Main Ac                    | ccept <<                      | Acc                              |                               |              | Cancel              |                      | MIERICAN<br>ECRESS | eftpo   |    |
| Close                         | Print                      | Del/Xfe                       | er Quantii                       | cy Pr                         | ice          | Finalise            | Order                | Edit               | Messag  | je |

2.5 The amount is shown on the invoice.

| 👯 RHS V8.3,49.                | 52 DB:rhs\sqlex          | press, 1435:RH            | HS_POS:1 Use | r: RHS Bu                 | usiness Day:2          | 25/02/20 | 20 POS:1 1 | Ferm:1 25/02/2020 1 |                      | -    |         | Х  |
|-------------------------------|--------------------------|---------------------------|--------------|---------------------------|------------------------|----------|------------|---------------------|----------------------|------|---------|----|
| Babich<br>Sauvignong<br>Blanc | Bay of Ston<br>Chardonna | e Bay<br>y Stor<br>Sauvio | nes Cha      | BOS -<br>rdonnay<br>Glass | BOS<br>Sauvign<br>Glas | ion -    |            | CASH                | SALE R:<br>Inv:13494 | Т:   | \$31.0  | 0  |
| 41.00<br>DB Rose              | 35.00<br>Under &<br>Over | 35.00<br>Wynd<br>Estate   | 8.00<br>ham  | Cluss                     | 8.00                   |          | Bay of S   | itone - Merlot      |                      | 1.00 | 35.00   | -1 |
| 35.00                         | Chardonna<br>42.00       |                           | 5<br>5       |                           |                        |          | BOS - M    | lerlot - Glass      |                      | 1.00 | 8.00    | -1 |
|                               |                          |                           |              |                           |                        |          | Queen /    | Adelaide (Brut)     |                      | 1.00 | 45.00   | -1 |
|                               |                          |                           |              |                           |                        |          | Bay of S   | itones Sauvignon B  | lanc                 | 1.00 | 35.00   | -1 |
|                               |                          |                           |              |                           |                        |          | BOS - C    | hardonnay - Glass   |                      | 1.00 | 8.00    | -1 |
|                               |                          |                           |              |                           |                        |          | Cash       |                     |                      | 1.00 | -100.00 | -1 |
|                               |                          |                           |              |                           |                        |          |            |                     |                      |      |         |    |
|                               |                          |                           |              |                           |                        |          |            |                     |                      |      |         |    |
|                               |                          |                           |              |                           |                        |          |            | _                   |                      |      |         |    |
|                               |                          |                           |              |                           |                        |          | <<         |                     | (6) P: 1 of          | 1    | >>      | •  |
| Back                          | Main                     | Accept                    | ~~           | >>                        | Ti                     | I        | 100        |                     |                      |      | eftpo   |    |
| Close                         | Print                    |                           | 0el/Xfer     | Quan                      | itity                  | Pri      | ce         | Finalise            | Order                | Edit | Messag  | je |