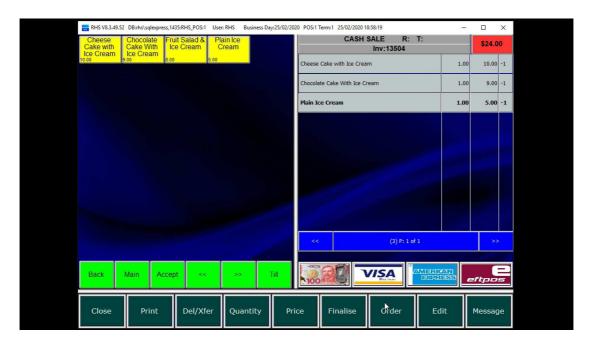

# 3. Deleting Items

## 3.1.Click on Del/Xfer button

| 1 RHS V8.3,49.5 | 2 DB:rhs\sqlexpre          | ess, 1435:RHS_POS:1 | User: RHS Bu | usiness Day:25/02/2   | 020 POS:1 | Term:1 25/02/2020 1 | 8:50:47                                                                                                          | ji <u>i</u>          |        | ×  |
|-----------------|----------------------------|---------------------|--------------|-----------------------|-----------|---------------------|------------------------------------------------------------------------------------------------------------------|----------------------|--------|----|
| Coke            | Coke 1.25                  | Coke Light          | Coke Zero    | Fanta                 |           | CASH                | SALE R:<br>Inv:13495                                                                                             | Т:                   | \$15.0 | 00 |
| 4.00            | 6.00                       | 4.00                | 4.00         | 4.00                  |           |                     | 1117.10490                                                                                                       |                      |        |    |
| Fanta 1.25      | Fiji Water<br>1.25I        | Fiji Water<br>500ML | Ginger Ale   | Lemon Lime<br>Bitters | Coke      |                     |                                                                                                                  | 1.0                  | 0 4.00 | -1 |
| 6.00            | 6.00                       | 4.50                | 4.50         | 5.00                  | Fiji Wat  | er 1.25             |                                                                                                                  | 1.0                  | 0 6.00 | -1 |
| Lemon<br>Squash | Orange &<br>Mango<br>600ML | Pops Juice          | Soda Water   | Sprite                | Orange    | e & Mango 600ML     | 1                                                                                                                | 1.0                  | 0 5.00 | -1 |
| 5.00            | 5.00                       | 4.50                | 4.50         | 4.00                  |           |                     |                                                                                                                  |                      |        |    |
| Sprite 1.25     | Tonic Water                |                     |              |                       |           |                     |                                                                                                                  |                      |        |    |
| 6.00            | 4.50                       |                     |              |                       |           |                     |                                                                                                                  |                      |        |    |
|                 |                            |                     |              |                       |           |                     |                                                                                                                  |                      |        |    |
|                 |                            |                     |              |                       |           |                     |                                                                                                                  |                      |        |    |
|                 |                            |                     |              |                       |           |                     |                                                                                                                  |                      |        |    |
|                 |                            |                     |              |                       |           |                     |                                                                                                                  |                      |        |    |
|                 |                            |                     |              |                       |           |                     |                                                                                                                  |                      |        |    |
|                 |                            |                     |              |                       |           |                     |                                                                                                                  |                      |        |    |
|                 |                            |                     |              |                       |           |                     | and the second |                      |        |    |
|                 |                            |                     |              |                       | <<        |                     | (3) P: 1 of                                                                                                      |                      | >      |    |
|                 |                            |                     |              |                       |           |                     |                                                                                                                  |                      |        |    |
| Back            | Main A                     | ccept <<            |              | Till                  | L. ADACT  |                     |                                                                                                                  | MIERICANI<br>EXPRESS |        | =  |
|                 |                            |                     |              |                       | 100       |                     | Ehectron                                                                                                         |                      | eftpo  | 5  |
| Close           | Print                      | Del/xf              | er Quan      | tity P                | rice      | Finalise            | Order                                                                                                            | Edit                 | Messa  | ge |
|                 |                            |                     |              |                       |           |                     | a                                                                                                                |                      |        |    |