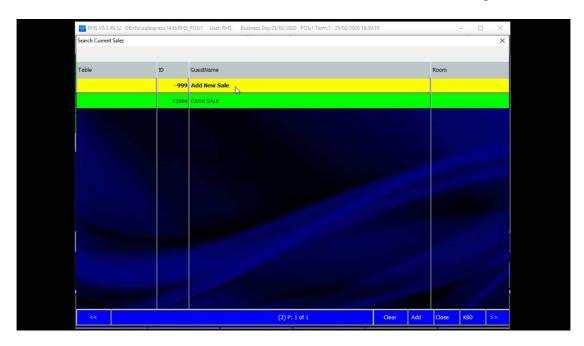

|                     |              |                    | <          | <                    | (5) P: 1 of | 1                  |        | >>     |
|                    |                            |                     |              |                    |            |                      |             |                    |        |        |
| Back               | Main A                     | ccept <<            | : >>         | Till               | 10         |                      |             | MERICAN<br>EXPRESS | eftj   | 205    |
| Close              | Print                      | Del/X               | er Quan      | tity P             | rice       | Finalise             | Order       | Edit               | Mes    | ssage  |

## 9.2. Click on "Transfer".





9.3.Click on "Add New Sale" to create a new invoice or select an existing one.

9.4. Screen is split into original invoice on the left and current invoice on the right.



| RHS V8.3.49.52 DB:rhs\sqlexpress,1435:RHS_POS:1 Us<br>CASH SALE R: T: | er: RHS Busi | _        | 20 POS:1 Term:1 25/02/2020 18:59:23 |               | -    |        | × |
|-----------------------------------------------------------------------|--------------|----------|-------------------------------------|---------------|------|--------|---|
| Inv:13504                                                             |              | \$13.50  |                                     | :13505        |      | \$21.0 | 0 |
| Chocolate Cake With Ice Cream                                         | 1.00         | 9.00 1   | Chee