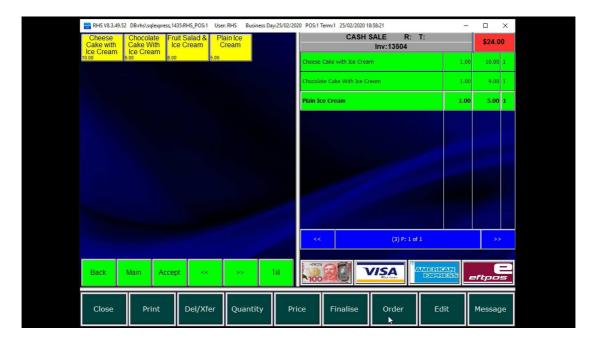

#### 3.2 Select items to be deleted.

| 🔛 RHS V8.3.49.  | 52 DB:rhs\sqlexpr          | ess,1435:RHS_POS:1  | User: RHS B | usiness Day:25/02/20  | 20 POS:1 Term:1 25/02/2020 18 | :50:51                  | <u>11</u> |        | ×  |
|-----------------|----------------------------|---------------------|-------------|-----------------------|-------------------------------|-------------------------|-----------|--------|----|
| Coke            | Coke 1.25I                 | Coke Light          | Coke Zero   | Fanta                 | CASH S                        | SALE R: T:<br>Inv:13495 |           | \$15.0 | 0  |
| 4.00            | 6.00                       | 4.00                | 4.00        | 4.00                  | Coke                          |                         | 1.00      | 4.00   | -1 |
| Fanta 1.25      | Fiji Water<br>1.25I        | Fiji Water<br>500ML | Ginger Ale  | Lemon Lime<br>Bitters | Coke                          |                         | 1.00      | 4.00   | 1  |
| 6.00            | 6.00                       | 4.50                | 4.50        | 5.00                  | Fiji Water 1.25l              |                         | 1.00      | 6.00   | -1 |
| Lemon<br>Squash | Orange &<br>Mango<br>600ML | Pops Juice          | Soda Water  | Sprite                | Orange & Mango 600ML          |                         | 1.00      | 5.00   | -1 |
| Sprite 1.25     | Tonic Water                |                     | 4.50        | 4.00                  |                               |                         |           |        |    |
| 6.00            | 4.50                       |                     |             |                       |                               |                         |           |        |    |
|                 |                            |                     |             |                       |                               |                         |           |        |    |
|                 |                            |                     |             |                       |                               |                         |           |        |    |
|                 |                            |                     |             |                       |                               |                         |           |        |    |
|                 |                            |                     |             |                       |                               |                         |           |        |    |
|                 |                            |                     |             |                       | <<                            | (3) P: 1 of 1           |           | >:     | -  |
|                 |                            |                     |             |                       |                               |                         |           | -      |    |
| Back            | Main A                     | .ccept <<           | >>          | Till                  | 100 20                        |                         |           | eftpo  | 5  |
| Exit            | :                          | elete Select        | ed Res      | set Order             | Transfer                      | <                       |           | >      |    |
| Exil            |                            | elete Select        | ed Res      | set Order             | Transfer                      | <                       |           | >      |    |