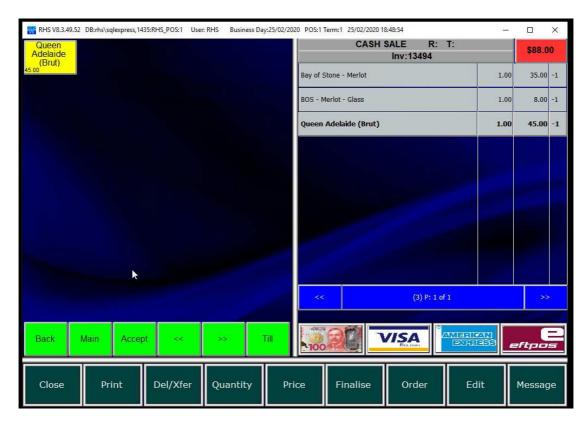

#### 2.2 Add items to the invoice.

2.3 Select the first payment method (e.g. cash)

| 👑 RHS V8.3.49.5               | 2 DB:rhs\sqlexpres          | ss,1435:RHS_POS:1             | User: RHS Bu                   | usiness Day:25/02/            | 2020 POS:1 | Term:1 25/02/2020 1 | 8:48:59              | ).<br> |        | ×  |
|-------------------------------|-----------------------------|-------------------------------|--------------------------------|-------------------------------|------------|---------------------|----------------------|--------|--------|----|
| Babich<br>Sauvignong<br>Blanc | Bay of Stone<br>Chardonnay  | Bay of<br>Stones<br>Sauvignon | BOS -<br>Chardonnay<br>- Glass | BOS -<br>Sauvignon -<br>Glass |            | CASH                | SALE R:<br>Inv:13494 | T:     | \$131. | 00 |
| 41.00<br>DB Rose              | 35.00<br>Under &            | 35.00<br>Wyndham              | - Glass<br>8.00                | 8.00                          | Bay of     | Stone - Merlot      |                      | 1.00   | 35.00  | -1 |
| 35.00                         | Over<br>Chardonnay<br>42.00 | Estate Bin<br>555<br>51.00    |                                |                               | BOS - I    | Merlot - Glass      |                      | 1.00   | 8.00   | -1 |
|                               |                             |                               |                                |                               | Queen      | Adelaide (Brut)     |                      | 1.00   | 45.00  | -1 |
|                               |                             |                               |                                |                               | Bay of     | Stones Sauvignon Bl | anc                  | 1.00   | 35.00  | -1 |
|                               |                             |                               |                                |                               | BOS -      | Chardonnay - Glas   | is                   | 1.00   | 8.00   | -1 |
|                               |                             |                               |                                |                               |            |                     |                      |        |        |    |
|                               |                             |                               |                                |                               |            |                     |                      |        |        |    |
|                               |                             |                               |                                |                               |            |                     |                      |        |        |    |
|                               |                             |                               |                                |                               |            |                     |                      |        |        |    |
|                               |                             |                               |                                |                               | ~~         |                     | (5) P: 1 of          | 1      | >>     | >  |
| Back                          | Main Ac                     | cept <<                       | >>                             | Till                          | 100        |                     |                      |        | eftpo  | 5  |
| Close                         | Print                       | Del/Xfe                       | er Quan                        | itity F                       | Price      | Finalise            | Order                | Edit   | Messag | je |