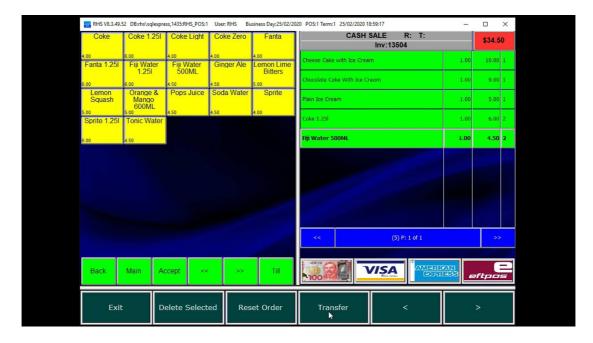

#### 3.2 Select items to be deleted.

| 🔛 RHS V8.3.49.  | 52 DB:rhs\sqlexpr          | ess,1435:RHS_POS:1  | User: RHS B | usiness Day:25/02/20  | 20 POS:1 Term:1 25/02/2020 18 | :50:51                  | <u>11</u> |        | ×  |
|-----------------|----------------------------|---------------------|-------------|-----------------------|-------------------------------|-------------------------|-----------|--------|----|
| Coke            | Coke 1.25I                 | Coke Light          | Coke Zero   | Fanta                 | CASH S                        | SALE R: T:<br>Inv:13495 |           | \$15.0 | 0  |
| 4.00            | 6.00                       | 4.00                | 4.00        | 4.00                  | Coke                          |                         | 1.00      | 4.00   | -1 |
| Fanta 1.25      | Fiji Water<br>1.25I        | Fiji Water<br>500ML | Ginger Ale  | Lemon Lime<br>Bitters | Coke                          |                         | 1.00      | 4.00   | 1  |
| 6.00            | 6.00                       | 4.50                | 4.50        | 5.00                  | Fiji Water 1.25l              |                         | 1.00      | 6.00   | -1 |
| Lemon<br>Squash | Orange &<br>Mango<br>600ML | Pops Juice          | Soda Water  | Sprite                | Orange & Mango 600ML          |                         | 1.00      | 5.00   | -1 |
| Sprite 1.25     | Tonic Water                |                     | 4.50        | 4.00                  |                               |                         |           |        |    |
| 6.00            | 4.50                       |                     |             |                       |                               |                         |           |        |    |
|                 |                            |                     |             |                       |                               |                         |           |        |    |
|                 |                            |                     |             |                       |                               |                         |           |        |    |
|                 |                            |                     |             |                       |                               |                         |           |        |    |
|                 |                            |                     |             |                       |                               |                         |           |        |    |
|                 |                            |                     |             |                       | <<                            | (3) P: 1 of 1           |           | >:     | -  |
|                 |                            |                     |             |                       |                               |                         |           | -      |    |
| Back            | Main A                     | .ccept <<           | >>          | Till                  | 100 20                        |                         |           | eftpo  | 5  |
| Exit            | :                          | elete Select        | ed Res      | set Order             | Transfer                      | <                       |           | >      |    |
| Exil            |                            | elete Select        | ed Res      | set Order             | Transfer                      | <                       |           | >      |    |