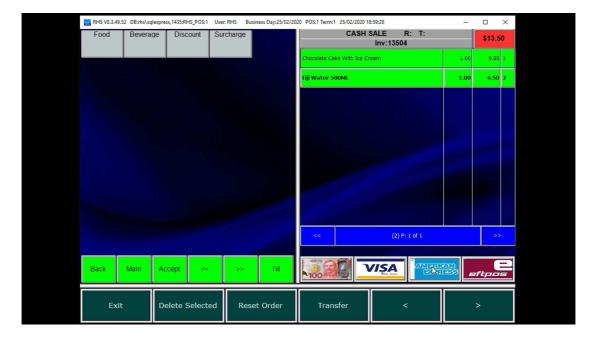

1.3. Click on the payment method button.

1.4. Press accept to confirm the amount being paid.

| Bruschetta        | Caesar                   | Garden          | 1 User: RHS Busin    | Kokoda | 20 POS:1 Ter | m:1 25/02/2020 18:4<br>CASH SA |             | т:                    | \$52.0 | ×  |
|-------------------|--------------------------|-----------------|----------------------|--------|--------------|--------------------------------|-------------|-----------------------|--------|----|
| 15.00             | Salad                    | Salad           | Prawns 20            | 0.00   |              |                                | Inv:13493   |                       |        | 1  |
| Lemon<br>Pepper   | Oysters -<br>Natural - 6 | Summer<br>Salad | Tossed Beef<br>Salad |        | Bruschetta   | 1                              |             | 1.00                  | 15.00  | -1 |
| Calamari<br>25.00 | PCS<br>35.00             | 18.00           | 2                    |        |              | 2                              | ×           | 1.00                  | 22.00  | -1 |
|                   |                          |                 | Cas                  | b      | 52           | 2.00                           |             | 1.00                  | 15.00  | -1 |
|                   |                          |                 | 7                    |        | 8            | 9                              |             |                       |        |    |
|                   |                          |                 | 4                    |        | 5            | 6                              |             |                       |        |    |
|                   |                          |                 | 1                    |        | 2            | 3                              |             |                       |        |    |
|                   |                          |                 | 0                    | ÷      | 1-           | CLR                            | (3) P: 1 of | 1                     | >>     | >  |
| Back              | Main A                   | ccept <-        | Acc                  |        | C            | ancel                          |             | Mericani<br>Scelarici | eftpo  | -  |
| Close             | Print                    | Del/X           | fer Quanti           | ty Pr  | ice          | Finalise                       | Order       | Edit                  | Messag | je |