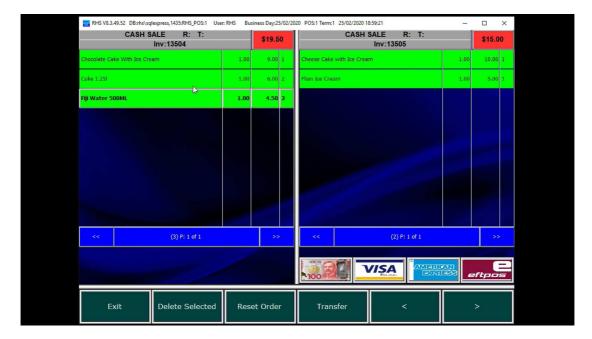

# 3. Deleting Items

## 3.1.Click on Del/Xfer button

| 1 RHS V8.3,49.5 | 2 DB:rhs\sqlexpre          | ess, 1435:RHS_POS:1 | User: RHS Bu | usiness Day:25/02/2   | 020 POS:1 | Term:1 25/02/2020 1 | 8:50:47                                                                                                          | ji <u>i</u>          |        | ×  |
|-----------------|----------------------------|---------------------|--------------|-----------------------|-----------|---------------------|------------------------------------------------------------------------------------------------------------------|----------------------|--------|----|
| Coke            | Coke 1.25                  | Coke Light          | Coke Zero    | Fanta                 |           | CASH                | SALE R:<br>Inv:13495                                                                                             | Т:                   | \$15.0 | 00 |
| 4.00            | 6.00                       | 4.00                | 4.00         | 4.00                  |           |                     | 1117.10490                                                                                                       |                      |        |    |
| Fanta 1.25      | Fiji Water<br>1.25I        | Fiji Water<br>500ML | Ginger Ale   | Lemon Lime<br>Bitters | Coke      |                     |                                                                                                                  | 1.0                  | 0 4.00 | -1 |
| 6.00            | 6.00                       | 4.50                | 4.50         | 5.00                  | Fiji Wat  | er 1.25             |                                                                                                                  | 1.0                  | 0 6.00 | -1 |
| Lemon<br>Squash | Orange &<br>Mango<br>600ML | Pops Juice          | Soda Water   | Sprite                | Orange    | e & Mango 600ML     | 1                                                                                                                | 1.0                  | 0 5.00 | -1 |
| 5.00            | 5.00                       | 4.50                | 4.50         | 4.00                  |           |                     |                                                                                                                  |                      |        |    |
| Sprite 1.25     | Tonic Water                |                     |              |                       |           |                     |                                                                                                                  |                      |        |    |
| 6.00            | 4.50                       |                     |              |                       |           |                     |                                                                                                                  |                      |        |    |
|                 |                            |                     |              |                       |           |                     |                                                                                                                  |                      |        |    |
|                 |                            |                     |              |                       |           |                     |                                                                                                                  |                      |        |    |
|                 |                            |                     |              |                       |           |                     |                                                                                                                  |                      |        |    |
|                 |                            |                     |              |                       |           |                     |                                                                                                                  |                      |        |    |
|                 |                            |                     |              |                       |           |                     |                                                                                                                  |                      |        |    |
|                 |                            |                     |              |                       |           |                     |                                                                                                                  |                      |        |    |
|                 |                            |                     |              |                       |           |                     | and the second |                      |        |    |
|                 |                            |                     |              |                       | <<        |                     | (3) P: 1 of                                                                                                      |                      | >      |    |
|                 |                            |                     |              |                       |           |                     |                                                                                                                  |                      |        |    |
| Back            | Main A                     | ccept <<            |              | Till                  | L. ADACT  |                     |                                                                                                                  | MIERICANI<br>EXPRESS |        | =  |
|                 |                            |                     |              |                       | 100       |                     | Ehectron                                                                                                         |                      | eftpo  | 5  |
| Close           | Print                      | Del/xf              | er Quan      | tity P                | rice      | Finalise            | Order                                                                                                            | Edit                 | Messa  | ge |
|                 |                            |                     |              |                       |           |                     | a                                                                                                                |                      |        |    |

#### 3.2 Select items to be deleted.

| 🔛 RHS V8.3.49.  | 52 DB:rhs\sqlexpr          | ess,1435:RHS_POS:1  | User: RHS B | usiness Day:25/02/20  | 20 POS:1 Term:1 25/02/2020 18 | :50:51                  | <u>11</u> |        | ×  |
|-----------------|----------------------------|---------------------|-------------|-----------------------|-------------------------------|-------------------------|-----------|--------|----|
| Coke            | Coke 1.25I                 | Coke Light          | Coke Zero   | Fanta                 | CASH S                        | SALE R: T:<br>Inv:13495 |           | \$15.0 | 0  |
| 4.00            | 6.00                       | 4.00                | 4.00        | 4.00                  | Coke                          |                         | 1.00      | 4.00   | -1 |
| Fanta 1.25      | Fiji Water<br>1.25I        | Fiji Water<br>500ML | Ginger Ale  | Lemon Lime<br>Bitters | Coke                          |                         | 1.00      | 4.00   | 1  |
| 6.00            | 6.00                       | 4.50                | 4.50        | 5.00                  | Fiji Water 1.25l              |                         | 1.00      | 6.00   | -1 |
| Lemon<br>Squash | Orange &<br>Mango<br>600ML | Pops Juice          | Soda Water  | Sprite                | Orange & Mango 600ML          |                         | 1.00      | 5.00   | -1 |
| Sprite 1.25     | Tonic Water                |                     | 4.50        | 4.00                  |                               |                         |           |        |    |
| 6.00            | 4.50                       |                     |             |                       |                               |                         |           |        |    |
|                 |                            |                     |             |                       |                               |                         |           |        |    |
|                 |                            |                     |             |                       |                               |                         |           |        |    |
|                 |                            |                     |             |                       |                               |                         |           |        |    |
|                 |                            |                     |             |                       |                               |                         |           |        |    |
|                 |                            |                     |             |                       | <<                            | (3) P: 1 of 1           |           | >:     | -  |
|                 |                            |                     |             |                       |                               |                         |           | -      |    |
| Back            | Main A                     | .ccept <<           | >>          | Till                  | 100 20                        |                         |           | eftpo  | 5  |
| Exit            | :                          | elete Select        | ed Res      | set Order             | Transfer                      | <                       |           | >      |    |
| Exil            |                            | elete Select        | ed Res      | set Order             | Transfer                      | <                       |           | >      |    |